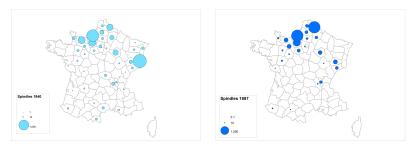

## Natural experiment from 19th century France

- Context: Development of mechanized cotton spinning across French Empire during and after the Napoleonic Wars (1803-1815)
- 2 Empirical challenges:
  - Protection usually implemented at the country-wide level. (Here: within-country variation in trade protection)
  - Protection usually implemented by policymaker. (Here: temporary protection driven by changes in external trade costs)
- Main idea here: costs of trading with Britain increase temporarily and differentially across French regions

## Identifying infant industry mechanism in two steps

- Short run: Did regions which became better protected from trade increase capacity in new technology more?
- Output: Did the effects persist after pre-blockade variation in trade protection was restored?