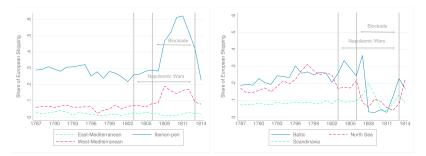

## Natural experiment from 19th century France

- Context: Development of mechanized cotton spinning across French Empire during and after the Napoleonic Wars (1803-1815)
- 2 Empirical challenges:
  - Protection usually implemented at the country-wide level. (Here: within-country variation in trade protection)
  - Protection usually implemented by policymaker. (Here: temporary protection driven by changes in external trade costs)
- Main idea here: costs of trading with Britain increase temporarily and differentially across French regions

## Identifying infant industry mechanism in two steps

- Short run: Did regions which became better protected from trade increase capacity in new technology more?
- Output: Did the effects persist after pre-blockade variation in trade protection was restored?