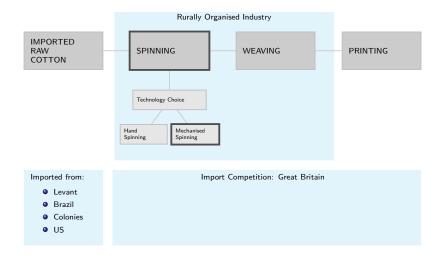

## Natural experiment from 19th century France

- Context: Development of mechanized cotton spinning across French Empire during and after the Napoleonic Wars (1803-1815)
- 2 Empirical challenges:
  - Protection usually implemented at the country-wide level. (Here: within-country variation in trade protection)
  - Protection usually implemented by policymaker. (Here: temporary protection driven by changes in external trade costs)
- Main idea here: costs of trading with Britain increase temporarily and differentially across French regions

## Identifying infant industry mechanism in two steps

- Short run: Did regions which became better protected from trade increase capacity in new technology more?
- Output: Did the effects persist after pre-blockade variation in trade protection was restored?