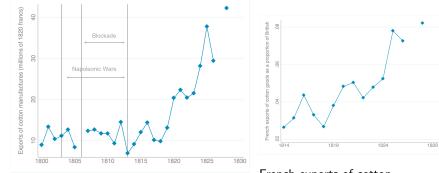

## Natural experiment from 19th century France

- Context: Development of mechanized cotton spinning across French Empire during and after the Napoleonic Wars (1803-1815)
- 2 Empirical challenges:
  - Protection usually implemented at the country-wide level. (Here: within-country variation in trade protection)
  - Protection usually implemented by policymaker. (Here: temporary protection driven by changes in external trade costs)
- Main idea here: costs of trading with Britain increase temporarily and differentially across French regions

## Identifying infant industry mechanism in two steps

- Short run: Did regions which became better protected from trade increase capacity in new technology more?
- Output: Did the effects persist after pre-blockade variation in trade protection was restored?