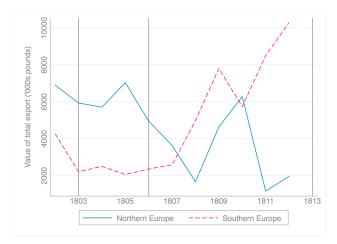

## Natural experiment from 19th century France

- Context: Development of mechanized cotton spinning across French Empire during and after the Napoleonic Wars (1803-1815)
- 2 Empirical challenges:
  - Protection usually implemented at the country-wide level. (Here: within-country variation in trade protection)
  - Protection usually implemented by policymaker. (Here: temporary protection driven by changes in external trade costs)
- Main idea here: costs of trading with Britain increase temporarily and differentially across French regions

## Identifying infant industry mechanism in two steps

- Short run: Did regions which became better protected from trade increase capacity in new technology more?
- Output: Did the effects persist after pre-blockade variation in trade protection was restored?