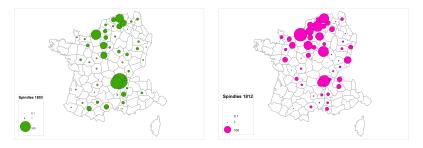

## Natural experiment from 19th century France

- Context: Development of mechanized cotton spinning across French Empire during and after the Napoleonic Wars (1803-1815)
- 2 Empirical challenges:
  - Protection usually implemented at the country-wide level. (Here: within-country variation in trade protection)
  - Protection usually implemented by policymaker. (Here: temporary protection driven by changes in external trade costs)
- Main idea here: costs of trading with Britain increase temporarily and differentially across French regions

## Identifying infant industry mechanism in two steps

- Short run: Did regions which became better protected from trade increase capacity in new technology more?
- Output: Did the effects persist after pre-blockade variation in trade protection was restored?