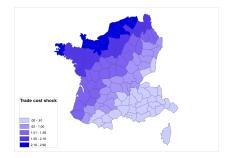

## Natural experiment from 19th century France

- Context: Development of mechanized cotton spinning across French Empire during and after the Napoleonic Wars (1803-1815)
- 2 Empirical challenges:
  - Protection usually implemented at the country-wide level. (Here: within-country variation in trade protection)
  - Protection usually implemented by policymaker. (Here: temporary protection driven by changes in external trade costs)
- Main idea here: costs of trading with Britain increase temporarily and differentially across French regions

## Identifying infant industry mechanism in two steps

- Short run: Did regions which became better protected from trade increase capacity in new technology more?
- Output: Did the effects persist after pre-blockade variation in trade protection was restored?