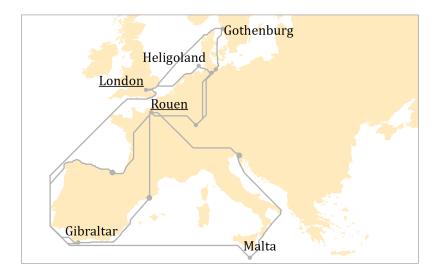

## Natural experiment from 19th century France

- Context: Development of mechanized cotton spinning across French Empire during and after the Napoleonic Wars (1803-1815)
- 2 Empirical challenges:
  - Protection usually implemented at the country-wide level. (Here: within-country variation in trade protection)
  - Protection usually implemented by policymaker. (Here: temporary protection driven by changes in external trade costs)
- Main idea here: costs of trading with Britain increase temporarily and differentially across French regions

## Identifying infant industry mechanism in two steps

- Short run: Did regions which became better protected from trade increase capacity in new technology more?
- Output: Did the effects persist after pre-blockade variation in trade protection was restored?