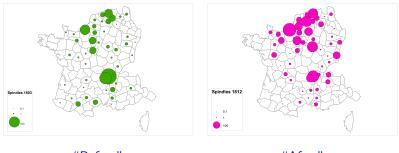

#### Data Collection – Mechanized spindles

| DE     | LIEUX<br>HITUATION<br>In Tilizones. | N O M S<br>da<br>Entrepresentors. | DATE 20       |            | e D B E<br>and selectorigetta<br>a read joseps. |    | N O N<br>DEA ALEORTIMINE<br>qu'illes employaiem<br>en filmore employaiem | DERE<br>DERECARIQUES<br>RES. <sup>10</sup> Jawier (164,<br>es mul-jamys. | NOMBRE<br>de<br>LETELOUVIERS<br>à<br>crass domino égoque. | DESIGNATION<br>des<br>withdates en corean raid<br>qu'illes<br>Evenu aux manufactures<br>et un consecute. | QUANTITE<br>(reprinter in Eduprometry)<br>de<br>LETER PRODUCTS ASSEED. | OBSERVATIONS.                                                                                                                                                                                                                                                                                                                                                                                                                                                                                                                                                                                                                                                                                                                                                                                                                                                                                                                                                                                                                                                                                                                                                                                                                                                                                                                                                                                                                                                                                                                                                                                                                                                                                                                                                                                                                                                                                                                                                                                                                                                                                                                                        |
|--------|-------------------------------------|-----------------------------------|---------------|------------|-------------------------------------------------|----|--------------------------------------------------------------------------|--------------------------------------------------------------------------|-----------------------------------------------------------|----------------------------------------------------------------------------------------------------------|------------------------------------------------------------------------|------------------------------------------------------------------------------------------------------------------------------------------------------------------------------------------------------------------------------------------------------------------------------------------------------------------------------------------------------------------------------------------------------------------------------------------------------------------------------------------------------------------------------------------------------------------------------------------------------------------------------------------------------------------------------------------------------------------------------------------------------------------------------------------------------------------------------------------------------------------------------------------------------------------------------------------------------------------------------------------------------------------------------------------------------------------------------------------------------------------------------------------------------------------------------------------------------------------------------------------------------------------------------------------------------------------------------------------------------------------------------------------------------------------------------------------------------------------------------------------------------------------------------------------------------------------------------------------------------------------------------------------------------------------------------------------------------------------------------------------------------------------------------------------------------------------------------------------------------------------------------------------------------------------------------------------------------------------------------------------------------------------------------------------------------------------------------------------------------------------------------------------------------|
|        | , ;;;;                              | K.K.<br>Boitel & Consistence      | Gadda XI      |            | 757 bucha                                       | 30 |                                                                          | 35 as beachas                                                            |                                                           | Seguria L. R. S.S.<br>Julgaria R. Ser<br>12. 120 .                                                       | Kora and and and and and and and and and an                            | as minimum 1 sure most.<br>The lass of the lagestages<br>for any the second second second<br>the second second second second<br>the second second second second<br>the second second second second<br>the second second second second second<br>the second secon |
| 0      | . Lin                               | Leix Delabarjo                    | E 1762        |            | 600 bucher                                      |    |                                                                          | 2,000 in                                                                 | Åo.                                                       | 2. NU25 - N 120.                                                                                         | 15,000                                                                 | Cart monique don aire<br>mart part in Carpon<br>in Trabler & Marker ?<br>I flast Turnel also have                                                                                                                                                                                                                                                                                                                                                                                                                                                                                                                                                                                                                                                                                                                                                                                                                                                                                                                                                                                                                                                                                                                                                                                                                                                                                                                                                                                                                                                                                                                                                                                                                                                                                                                                                                                                                                                                                                                                                                                                                                                    |
|        | 18                                  | Doyen                             | 5ª June alst. |            |                                                 |    |                                                                          | 7to. ion                                                                 | . vo.                                                     | 3-11326 -R-150                                                                                           | 3600                                                                   | and about the Program                                                                                                                                                                                                                                                                                                                                                                                                                                                                                                                                                                                                                                                                                                                                                                                                                                                                                                                                                                                                                                                                                                                                                                                                                                                                                                                                                                                                                                                                                                                                                                                                                                                                                                                                                                                                                                                                                                                                                                                                                                                                                                                                |
| Sur.   | 3                                   | Guilbers                          |               |            |                                                 |    |                                                                          | 720. See                                                                 | 18.                                                       | 20 R 30 200 au                                                                                           | 3 beo                                                                  | Lancala - De Composition                                                                                                                                                                                                                                                                                                                                                                                                                                                                                                                                                                                                                                                                                                                                                                                                                                                                                                                                                                                                                                                                                                                                                                                                                                                                                                                                                                                                                                                                                                                                                                                                                                                                                                                                                                                                                                                                                                                                                                                                                                                                                                                             |
| Q      | in                                  | Audilot                           | ···· idm ···· |            |                                                 |    |                                                                          | 1,200. Sem                                                               |                                                           | 9-11/20 2 100 .                                                                                          | Gaoo                                                                   | Mour abrak                                                                                                                                                                                                                                                                                                                                                                                                                                                                                                                                                                                                                                                                                                                                                                                                                                                                                                                                                                                                                                                                                                                                                                                                                                                                                                                                                                                                                                                                                                                                                                                                                                                                                                                                                                                                                                                                                                                                                                                                                                                                                                                                           |
|        | i.R.                                | Benois                            |               |            |                                                 |    |                                                                          | 540- 'a-                                                                 |                                                           | D= M. Jo = 100                                                                                           | 2.700                                                                  | Alour abrat )<br>5. to mina bucha for<br>a contraction .                                                                                                                                                                                                                                                                                                                                                                                                                                                                                                                                                                                                                                                                                                                                                                                                                                                                                                                                                                                                                                                                                                                                                                                                                                                                                                                                                                                                                                                                                                                                                                                                                                                                                                                                                                                                                                                                                                                                                                                                                                                                                             |
|        | , in                                | Barbur Daumuel OC                 | Callin Delan  |            | 1080 2                                          |    |                                                                          | 160                                                                      | 52                                                        | 3.00 2.90.                                                                                               | 8,100                                                                  | an making some some og tiller at some som till at som till till at som till till at som till till at som till till till at som till till till till till till till til                                                                                                                                                                                                                                                                                                                                                                                                                                                                                                                                                                                                                                                                                                                                                                                                                                                                                                                                                                                                                                                                                                                                                                                                                                                                                                                                                                                                                                                                                                                                                                                                                                                                                                                                                                                                                                                                                                                                                                                |
|        | -2                                  | barnepont                         | 1" Juin rest. |            |                                                 |    |                                                                          | 720. 3-                                                                  | 21.                                                       | antido ago.                                                                                              | 3,600                                                                  | Munadored D                                                                                                                                                                                                                                                                                                                                                                                                                                                                                                                                                                                                                                                                                                                                                                                                                                                                                                                                                                                                                                                                                                                                                                                                                                                                                                                                                                                                                                                                                                                                                                                                                                                                                                                                                                                                                                                                                                                                                                                                                                                                                                                                          |
|        | Stating .                           | Derivery Laurent                  | Due           |            |                                                 |    |                                                                          | 32A                                                                      | 8.                                                        | alma_                                                                                                    | 1 620                                                                  | Munihate .                                                                                                                                                                                                                                                                                                                                                                                                                                                                                                                                                                                                                                                                                                                                                                                                                                                                                                                                                                                                                                                                                                                                                                                                                                                                                                                                                                                                                                                                                                                                                                                                                                                                                                                                                                                                                                                                                                                                                                                                                                                                                                                                           |
|        |                                     | Lage Vauctin                      | ·····         |            |                                                 |    |                                                                          | 864 .2                                                                   |                                                           |                                                                                                          | 1320                                                                   | Abur about .                                                                                                                                                                                                                                                                                                                                                                                                                                                                                                                                                                                                                                                                                                                                                                                                                                                                                                                                                                                                                                                                                                                                                                                                                                                                                                                                                                                                                                                                                                                                                                                                                                                                                                                                                                                                                                                                                                                                                                                                                                                                                                                                         |
| -      |                                     | Joinon (2 me Brage ) 3            | as march 12.  |            |                                                 |    |                                                                          | 1,950. 0.                                                                |                                                           | 2.11:25 _85.                                                                                             | 5250                                                                   | allaniber Ca<br>allen de regis<br>Danarame - fife<br>redormi i la trans                                                                                                                                                                                                                                                                                                                                                                                                                                                                                                                                                                                                                                                                                                                                                                                                                                                                                                                                                                                                                                                                                                                                                                                                                                                                                                                                                                                                                                                                                                                                                                                                                                                                                                                                                                                                                                                                                                                                                                                                                                                                              |
|        |                                     | 1.                                |               |            | A,382.                                          |    |                                                                          | 15A.J.8. bala                                                            |                                                           | 0                                                                                                        | 717.90. Kyly                                                           | 2                                                                                                                                                                                                                                                                                                                                                                                                                                                                                                                                                                                                                                                                                                                                                                                                                                                                                                                                                                                                                                                                                                                                                                                                                                                                                                                                                                                                                                                                                                                                                                                                                                                                                                                                                                                                                                                                                                                                                                                                                                                                                                                                                    |
| alauac |                                     | Addine                            | L1791. 2      | goh hander |                                                 |    | 2 gol backs                                                              |                                                                          | - 200.                                                    | A. 21. 22. 23.                                                                                           | Dooo Rylag<br>andrengtions                                             |                                                                                                                                                                                                                                                                                                                                                                                                                                                                                                                                                                                                                                                                                                                                                                                                                                                                                                                                                                                                                                                                                                                                                                                                                                                                                                                                                                                                                                                                                                                                                                                                                                                                                                                                                                                                                                                                                                                                                                                                                                                                                                                                                      |