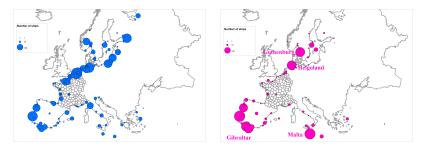

## Natural experiment from 19th century France

- Context: Development of mechanized cotton spinning across French Empire during and after the Napoleonic Wars (1803-1815)
- 2 Empirical challenges:
  - Protection usually implemented at the country-wide level. (Here: within-country variation in trade protection)
  - Protection usually implemented by policymaker. (Here: temporary protection driven by changes in external trade costs)
- Main idea here: costs of trading with Britain increase temporarily and differentially across French regions

## Identifying infant industry mechanism in two steps

- Short run: Did regions which became better protected from trade increase capacity in new technology more?
- Output: Did the effects persist after pre-blockade variation in trade protection was restored?